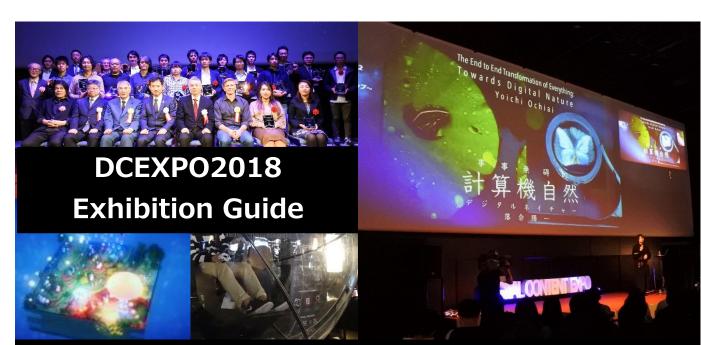

DCEXPO introduces technologies such as VR, AR, 3D, CG and others that support the production of Content and enrich the expression, and we aim to experience the future and to use it in a wide range of industrial fields of Content technology.

#### Outline of DCEXPO2018

-Name: DCEXPO2018

-Period: Nov.14 - 15 10:00 ~ 17:30

Nov.16 10:00 ~ 17:00 - Location: Makuhari Messe in Japan

-Admission: Free of charge

(pre registration required)