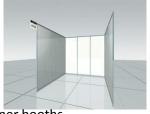

#### STANDARD BOOTH

-Booth standards and specifications Booth space(mm): 2,970X2,970 Specification:

- . . . . .

For exhibitors with 1-to 3-row booths, system panels will be

installed as back panels on the sides neighboring booths of other exhibitors. However system panels will not be placed on the

corner-facing sides of corner booths.