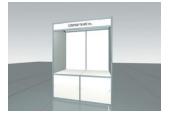

#### SMALL PACKAGE BOOTH

-Booth standards and specifications Booth space(mm):1,980X990X2,700 Specification:

The following facilities are included

- Wall panels
- Display counter
- Fascia
- Company Name Display
- Fluorescent light
- Electrical Outlet